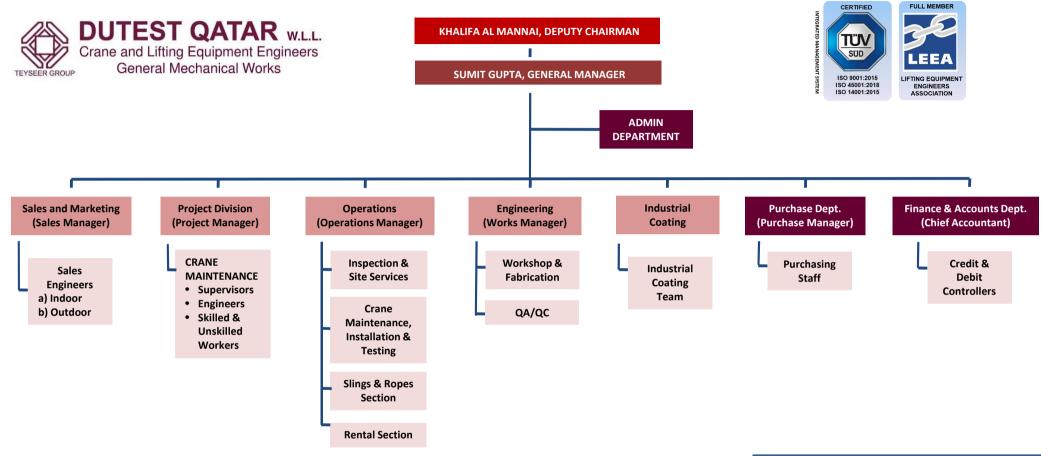

## **ORGANIZATION CHART**

Approx. – 200+ Employees

| Locations           | Jery Al Samur<br>Logistics Park - 7C                                | Street 10                           | Street 18                          | Street 49                                                       | Dukhan                                              | Mesaieed                                      |
|---------------------|---------------------------------------------------------------------|-------------------------------------|------------------------------------|-----------------------------------------------------------------|-----------------------------------------------------|-----------------------------------------------|
| Showroom            | OFFICE,<br>SHOWROOM,<br>WORKSHOP, &<br>ACCOMMODATION<br>~13,500 sqm | Street 10,<br>Bldg. 308<br>~ 100sqm | Al Wakalat<br>Street:<br>~400 sqm  | OFFICE,<br>SHOWROOM,<br>WORKSHOP &<br>MAINTENANCE<br>~7,200 sqm | OFFICE,<br>WORKSHOP, &<br>MAINTENANCE<br>~5,500 sqm | OFFICE,,<br>WORKSHOP, &<br>YARD<br>~5,000 sqm |
| Workshop +<br>Yards |                                                                     | Industrial<br>Area:<br>~7,000sqm    | Al Wakalat<br>Street:<br>~1,500sqm |                                                                 |                                                     |                                               |